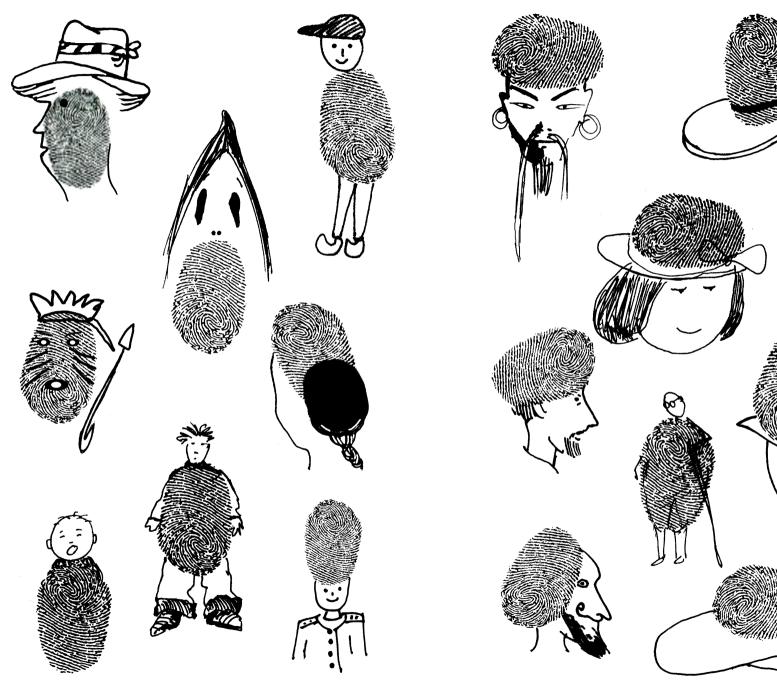

You are unique and so is your thumbprint. There are over six billion people in this world. No two people have been found to have the same thumbprint. Doesn't that make you feel someone very special. People have used their thumbprints as signatures for thousands of years. Your thumbprint is your true identity. Using your thumbprints you can make many simple but exquisite pictures.

Six billion people, throng the globe.

Each with a unique thumb lobe.

Every thumbprint, in the world, has different lines, different whorls.

Print your thumb, look up or down.
You might find, in it a clown.